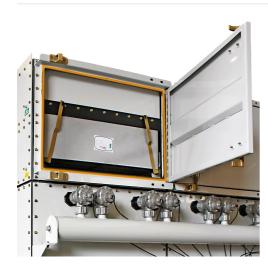

## ISMF INTEGRATED SAFETY MONITORING FILTER

## **ADVANTAGES**

- Lower need for additional make-up air
- Improves overall filtration efficiency of the dust collector
- Independently tested flame barrier
- Allows recirculation of cleaned process air with a high degree of safety
- By returning the air energy costs are reduced

| Application          | An ISMF filter works as flame barrier for ST1 metal dust and up to ST2 for organic dust.                                                                                                                                   |
|----------------------|----------------------------------------------------------------------------------------------------------------------------------------------------------------------------------------------------------------------------|
| Installation Options | <ul> <li>ISMF filters can be configured to Camfil's Gold Series or Gold Series</li> <li>X-Flo dry dust collectors.</li> <li>Due to Camfil's modular concept, ISMF filters can be retrofitted to existing units.</li> </ul> |
|                      |                                                                                                                                                                                                                            |